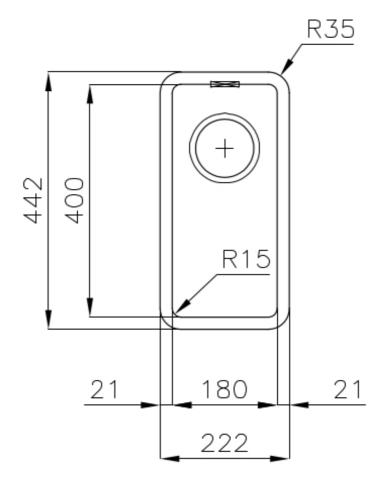

### **DETAILS**

| Gun Metal                                                       |
|-----------------------------------------------------------------|
| Undermount                                                      |
| PVD                                                             |
| AISI 304 stainless steel                                        |
| Foster brushed                                                  |
| 30 cm                                                           |
| 222x442 mm                                                      |
| Fixing hooks, gasket, drain, overflow and siphon, boxed packing |
| No standard holes                                               |
|                                                                 |

| Built-in hole             | View technical data sheet                                                                                                                                                                                                                                                                                                                      |
|---------------------------|------------------------------------------------------------------------------------------------------------------------------------------------------------------------------------------------------------------------------------------------------------------------------------------------------------------------------------------------|
| Drainer                   | No                                                                                                                                                                                                                                                                                                                                             |
| Width                     | 22 cm                                                                                                                                                                                                                                                                                                                                          |
| Bowl dimension            | 180x400mm                                                                                                                                                                                                                                                                                                                                      |
| Number of bowls           | 1 bowl                                                                                                                                                                                                                                                                                                                                         |
| Waste fitting             | 3,5" drain                                                                                                                                                                                                                                                                                                                                     |
| FEATURES                  |                                                                                                                                                                                                                                                                                                                                                |
| Gun Metal                 | The Gun Metal finish is obtained by treating steel with a physical process called PVD (Phisical Vacuum Deposition) which deposits particles of noble metals on the surface. The result is a unique and refined aesthetic effect, and an improvement of the mechanical properties of the steel which is more resistant to impact and scratches. |
| High thickness            | Imm thick steel. A significant thickness, which guarantees the maximum sturdiness and durability.                                                                                                                                                                                                                                              |
| Basket 3,5" waste fitting | The drain is equipped with a large 3.5" drain, with the practical basket cap that prevents the discharge of solid parts.                                                                                                                                                                                                                       |
| Perimetral overflow       | The overflow is always a security on the Foster sinks that prevents the overflow of water in case of oversights. The perimeter drain solution improves aesthetics thanks to its square and essential shape.                                                                                                                                    |
| Small radius              | Bowls with squared shapes with a modern design and an increased capacity, for a minimal aesthetics connected with an extreme practicity.                                                                                                                                                                                                       |