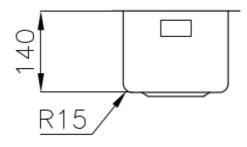

### **DETAILS**

| Gun Metal                                                       |
|-----------------------------------------------------------------|
| Undermount                                                      |
| PVD                                                             |
| AISI 304 stainless steel                                        |
| Foster brushed                                                  |
| 30 cm                                                           |
| 222x442 mm                                                      |
| Fixing hooks, gasket, drain, overflow and siphon, boxed packing |
| No standard holes                                               |
|                                                                 |

| Built-in hole             | View technical data sheet                                                                                                                                                                                                                                                                                                                      |
|---------------------------|------------------------------------------------------------------------------------------------------------------------------------------------------------------------------------------------------------------------------------------------------------------------------------------------------------------------------------------------|
| Drainer                   | No                                                                                                                                                                                                                                                                                                                                             |
| Width                     | 22 cm                                                                                                                                                                                                                                                                                                                                          |
| Bowl dimension            | 180x400mm                                                                                                                                                                                                                                                                                                                                      |
| Number of bowls           | 1 bowl                                                                                                                                                                                                                                                                                                                                         |
| Waste fitting             | 3,5" drain                                                                                                                                                                                                                                                                                                                                     |
| FEATURES                  |                                                                                                                                                                                                                                                                                                                                                |
| Gun Metal                 | The Gun Metal finish is obtained by treating steel with a physical process called PVD (Phisical Vacuum Deposition) which deposits particles of noble metals on the surface. The result is a unique and refined aesthetic effect, and an improvement of the mechanical properties of the steel which is more resistant to impact and scratches. |
| High thickness            | Imm thick steel. A significant thickness, which guarantees the maximum sturdiness and durability.                                                                                                                                                                                                                                              |
| Basket 3,5" waste fitting | The drain is equipped with a large 3.5" drain, with the practical basket cap that prevents the discharge of solid parts.                                                                                                                                                                                                                       |
| Perimetral overflow       | The overflow is always a security on the Foster sinks that prevents the overflow of water in case of oversights. The perimeter drain solution improves aesthetics thanks to its square and essential shape.                                                                                                                                    |
| Small radius              | Bowls with squared shapes with a modern design and an increased capacity, for a minimal aesthetics connected with an extreme practicity.                                                                                                                                                                                                       |