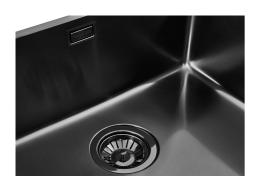

### Sink KE Gun Metal

Kitchen Sinks Code: 2151 856

### **DETAILS**

| Gun Metal                                                       |
|-----------------------------------------------------------------|
| Undermount                                                      |
| PVD                                                             |
| AISI 304 stainless steel                                        |
| Foster brushed                                                  |
| 30 cm                                                           |
| 222x442 mm                                                      |
| Fixing hooks, gasket, drain, overflow and siphon, boxed packing |
| No standard holes                                               |
|                                                                 |

| Built-in hole             | View technical data sheet                                                                                                                                                                                                                                                                                                                      |
|---------------------------|------------------------------------------------------------------------------------------------------------------------------------------------------------------------------------------------------------------------------------------------------------------------------------------------------------------------------------------------|
| Drainer                   | No                                                                                                                                                                                                                                                                                                                                             |
| Width                     | 22 cm                                                                                                                                                                                                                                                                                                                                          |
| Bowl dimension            | 180x400mm                                                                                                                                                                                                                                                                                                                                      |
| Number of bowls           | 1 bowl                                                                                                                                                                                                                                                                                                                                         |
| Waste fitting             | 3,5" drain                                                                                                                                                                                                                                                                                                                                     |
| FEATURES                  |                                                                                                                                                                                                                                                                                                                                                |
| Gun Metal                 | The Gun Metal finish is obtained by treating steel with a physical process called PVD (Phisical Vacuum Deposition) which deposits particles of noble metals on the surface. The result is a unique and refined aesthetic effect, and an improvement of the mechanical properties of the steel which is more resistant to impact and scratches. |
| High thickness            | Imm thick steel. A significant thickness, which guarantees the maximum sturdiness and durability.                                                                                                                                                                                                                                              |
| Basket 3,5" waste fitting | The drain is equipped with a large 3.5" drain, with the practical basket cap that prevents the discharge of solid parts.                                                                                                                                                                                                                       |
| Perimetral overflow       | The overflow is always a security on the Foster sinks that prevents the overflow of water in case of oversights. The perimeter drain solution improves aesthetics thanks to its square and essential shape.                                                                                                                                    |
| Small radius              | Bowls with squared shapes with a modern design and an increased capacity, for a minimal aesthetics connected with an extreme practicity.                                                                                                                                                                                                       |