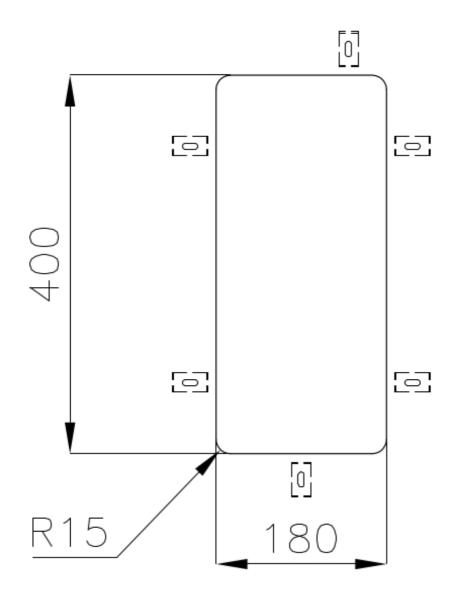

|
| Perimetral overflow       | The overflow is always a security on the Foster sinks that prevents the overflow of water in case of oversights. The perimeter drain solution improves aesthetics thanks to its square and essential shape.                                                                                                                                    |
| Small radius              | Bowls with squared shapes with a modern design and an increased capacity, for a minimal aesthetics connected with an extreme practicity.                                                                                                                                                                                                       |

### **TECHNICAL DATA**

# Foster ==





## Foster ==



Cut out size Dimensioni per foratura top

### **GALLERY**





### **RECOMMENDED PAIRINGS**



Mixer Tap Omega Gun Metal

8497 856



**Mixer Tap Skin Gun Metal** 

8424 856

### **OPTIONAL AUTOMATIC WASTE FITTINGS**



Gun Metal automatic waste fitting

8407 110



Space Push Gun Metal automatic waste fitting

8407 120